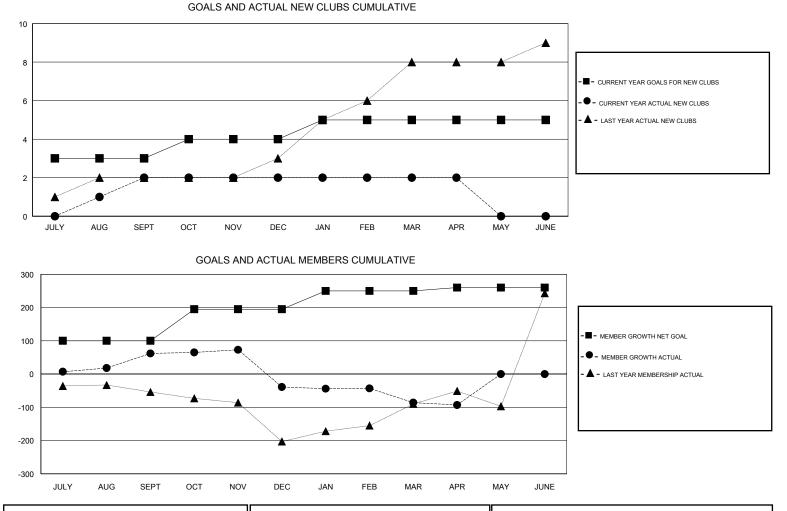

## ANIL TULSYAN GMT:

| GMT: ANIL TULSYAN LOCAT |   |   |   | TION INDIA                       |     |    | GMT CA |
|-------------------------|---|---|---|----------------------------------|-----|----|--------|
|                         |   |   |   | Members<br>RESULTS FOR 2018-2019 |     |    |        |
|                         |   |   |   |                                  |     |    |        |
| JULY/AUG/SEPT           | 3 | 2 | 0 | JULY/AUG/SEPT                    | 100 | 97 | 29     |
| OCT/NOV/DEC             | 1 | 0 | 4 | OCT/NOV/DEC                      | 95  | 23 | 123    |
| JAN/FEB/MAR             | 1 | 0 | 1 | JAN/FEB/MAR                      | 55  | 66 | 65     |
| APR/MAY/JUNE            | 0 | 0 | 0 | APR/MAY/JUNE                     | 10  | 9  | 14     |